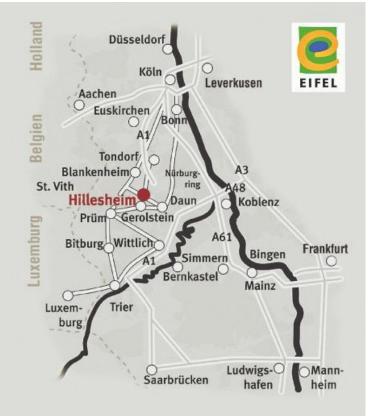

# Directions

to filling station E/D-Tankstelle, Kölner Straße 40, 54576 Hillesheim.

# Travelling from the north:

A1 from Cologne in direction Euskirchen to end of high-way, B421 to town centre of Hillesheim.

# Travelling from the south:

A 48 to motorway junction Vulkaneifel, change to A1 in direction Daun/Gerolstein, exit Daun/Gerolstein, enter the following two roundabouts in direction Gerolstein/Hillesheim to town centre of Hillesheim.