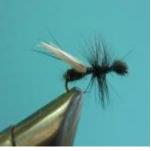

# In autumn

Sedge fly dry tan Hook size 12 - 16

Ant dry black and red Hook size 16 - 20

Caddis fly dry

Hook size 14 - 18

Goldnymph color brown, beige or grey Hook size 16 - 20

Mayfly dry, color yellow and Mayfly wet, Preska