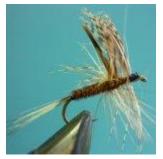

# Successful fly patterns on the river Kyll

### In spring

March Brown dry Hook size 12 - 16

March Brown wet Hook size 10 - 14

Goldnymph color brown and beige Hook size 14 - 16

Sedge fly dry

Hook size 14 - 18

orange, Hook size 10 - 14 Hook size 12 - 16

# In autumn

Sedge fly dry tan Hook size 12 - 16

Ant dry black and red Hook size 16 - 20

Caddis fly dry

Hook size 14 - 18

Goldnymph color brown, beige or grey Hook size 16 - 20

Mayfly dry, color yellow and Mayfly wet, Preska