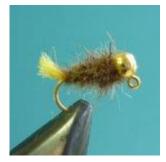

### In spring

March Brown dry Hook size 12 - 16

March Brown wet Hook size 10 - 14

Goldnymph color brown and beige Hook size 14 - 16

Sedge fly dry

Hook size 14 - 18

orange, Hook size 10 - 14 Hook size 12 - 16