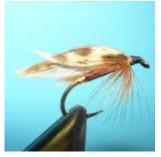

# Successful fly patterns on the river Kyll

### In spring

March Brown dry Hook size 12 - 16

March Brown wet Hook size 10 - 14

Goldnymph color brown and beige Hook size 14 - 16

Sedge fly dry

Hook size 14 - 18

orange, Hook size 10 - 14 Hook size 12 - 16

# In autumn

Sedge fly dry tan Hook size 12 - 16

Ant dry black and red Hook size 16 - 20

Caddis fly dry

Hook size 14 - 18

Goldnymph color brown, beige or grey Hook size 16 - 20

Mayfly dry, color yellow and Mayfly wet, Preska